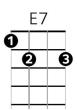

ake me happy, through the years... never bring me... any tears, **G7** С Let your arms be as warm as the sun from up above, **D7** A7 D7 Bring me fun, bring me sunshine, bring me love. Instrumental verse : whistle, la la la la, kazoo, etc. D7 **D7** 1 G 1 Am Am G Bring me sunshine, in your eyes... bring me rainbows... from the skies, **G7** С Life's too short to be spent having anything but fun, A7 1 D7 {pause} We can be so content, if we gather little sunbeams. **Am** *D*7 Am G 1 **D7** G Be light hearted, all day long... keep me singing... happy songs, **G7** С Let your arms be as warm as the sun from up above, this line x2 A7 **D7** E7 Bring me fun, bring me sunshine, bring me lo - o - o - oveG-D7-G **D7** A7 Bring me fun, bring me sunshine, bring me love

## <u>Chords</u>

Am 2