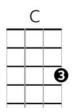

1 Make me happy, through the years... never bring me... any tears, **G7** С Let your arms be as warm as the sun from up above, **D7** A7 D7 Bring me fun, bring me sunshine, bring me love. Instrumental verse : whistle, la la la la, kazoo, etc. D7 **D7** 1 G 1 Am Am G Bring me sunshine, in your eyes... bring me rainbows... from the skies, **G7** С Life's too short to be spent having anything but fun, A7 1 D7 {pause} We can be so content, if we gather little sunbeams. **Am** *D*7 Am G 1 **D7** G Be light hearted, all day long... keep me singing... happy songs, **G7** С Let your arms be as warm as the sun from up above, this line x2 A7 **D7** E7 Bring me fun, bring me sunshine, bring me lo - o - o - oveG-D7-G **D7** A7 Bring me fun, bring me sunshine, bring me love

## <u>Chords</u>

Am 2