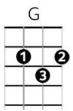

e me happy, through the years... never bring me... any tears, **G7** С Let your arms be as warm as the sun from up above, **D7** A7 D7 Bring me fun, bring me sunshine, bring me love. Instrumental verse : whistle, la la la la, kazoo, etc. D7 **D7** 1 G 1 Am Am G Bring me sunshine, in your eyes... bring me rainbows... from the skies, **G7** С Life's too short to be spent having anything but fun, A7 1 D7 {pause} We can be so content, if we gather little sunbeams. **Am** *D*7 Am G 1 **D7** G Be light hearted, all day long... keep me singing... happy songs, **G7** С Let your arms be as warm as the sun from up above, this line x2 A7 **D7** E7 Bring me fun, bring me sunshine, bring me lo - o - o - oveG-D7-G **D7** A7 Bring me fun, bring me sunshine, bring me love

## <u>Chords</u>

Am 2