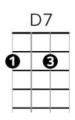

Make me happy, through the years... never bring me... any tears, **G7** С Let your arms be as warm as the sun from up above, **D7** A7 D7 Bring me fun, bring me sunshine, bring me love. Instrumental verse : whistle, la la la la, kazoo, etc. D7 **D7** 1 G 1 Am Am G Bring me sunshine, in your eyes... bring me rainbows... from the skies, **G7** С Life's too short to be spent having anything but fun, A7 1 D7 {pause} We can be so content, if we gather little sunbeams. **Am** *D*7 Am G 1 **D7** G Be light hearted, all day long... keep me singing... happy songs, **G7** С Let your arms be as warm as the sun from up above, this line x2 A7 **D7** E7 Bring me fun, bring me sunshine, bring me lo - o - o - oveG-D7-G **D7** A7 Bring me fun, bring me sunshine, bring me love

## <u>Chords</u>

Am 2