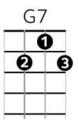

me happy, through the years... never bring me... any tears, **G7** С Let your arms be as warm as the sun from up above, **D7** A7 D7 Bring me fun, bring me sunshine, bring me love. Instrumental verse : whistle, la la la la, kazoo, etc. D7 **D7** 1 G 1 Am Am G Bring me sunshine, in your eyes... bring me rainbows... from the skies, **G7** С Life's too short to be spent having anything but fun, A7 1 D7 {pause} We can be so content, if we gather little sunbeams. **Am** *D*7 Am G 1 **D7** G Be light hearted, all day long... keep me singing... happy songs, **G7** С Let your arms be as warm as the sun from up above, this line x2 A7 **D7** E7 Bring me fun, bring me sunshine, bring me lo - o - o - oveG-D7-G **D7** A7 Bring me fun, bring me sunshine, bring me love

## <u>Chords</u>

Am 2